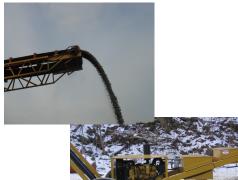

"The CC3680 is beast,, handles the material from our crusher with ease" -Richard Androlewicz,, Owner RAMPCO Construction.

### Features:

- Radial stacking
- Large receiving hopper
- 600 ton per hour performance
- Power raise standard equipment
- Deutz F3L2011F Engine
- Deutz D2011 turbocharged on 80' model
- Pindle tow hitch