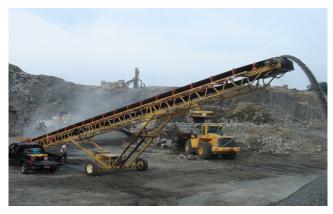

## CC3680 Self Powered Diesel Hydraulic Conveyor

Our heavy duty construction is design for maximum performance on any type of material and easy to use features.

All of our self powered radial stackers come in any belt width and lengths from 50' and up. Conveyors can also be power via easy electrical or hydraulic hook-up to your power source.

### Features:

- Radial stacking
- Large receiving hopper
- 600 ton per hour performance
- Power raise standard equipment
- Deutz F3L2011F Engine
- Deutz D2011 turbocharged on 80' model
- Pindle tow hitch